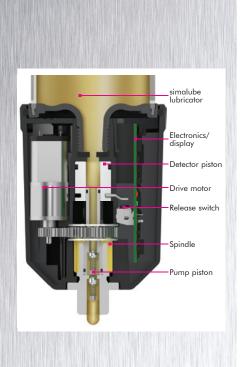

simalube<sup>®</sup> IMPULSE – pressure booster up to 10 bar

**simalube** \* **IMPULSE** is the perfect complement to the tried-and-tested simalube lubricator – wherever high pressure is required. Simply affix the **simalube** \* **IMPULSE** to the lubrication point, then screw on and activate the desired simalube lubricator. That is all it takes to overcome counterpressures of up to 10 bar. No further adjustments need to be made to the device. The LED display provides information at all times on the condition and functionality of the **simalube** \* **IMPULSE**.

## Benefits of the pressure booster simulube® IMPULSE:

- Function monitoring via LED display
- Modular and reusable
- Gentle on all lubricants
- Easy to use

The simalube® IMPULSE ensures reliable lubrication in situations with high counterpressure and long lubrication lines. With the automatic simalube lubricators, this pressure booster pumps greases and oils at up to 10 bar and 0.5 ml per impulse to the targeted lubrication point. The LED display of the intelligent pressure booster provides information continously about the current operating condition, and flashes green when the device is functioning correctly.