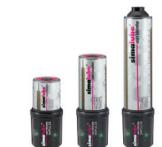

simalube<sup>®</sup> IMPULSE – pressure booster up to 10 bar

**simalube** \* **IMPULSE** is the perfect complement to the tried-and-tested simalube lubricator – wherever high pressure is required. Simply affix the **simalube** \* **IMPULSE** to the lubrication point, then screw on and activate the desired simalube lubricator. That is all it takes to overcome counterpressures of up to 10 bar. No further adjustments need to be made to the device. The LED display provides information at all times on the condition and functionality of the **simalube** \* **IMPULSE**.

## Benefits of the pressure booster simulube® IMPULSE:

- Function monitoring via LED display
- Modular and reusable
- Gentle on all lubricants
- Easy to use

The simalube® IMPULSE ensures reliable lubrication in situations with high counterpressure and long lubrication lines. With the automatic simalube lubricators, this pressure booster pumps greases and oils at up to 10 bar and 0.5 ml per impulse to the targeted lubrication point. The LED display of the intelligent pressure booster provides information continously about the current operating condition, and flashes green when the device is functioning correctly.

## Benefit from the advantages of the simalube® IMPULSE pressure booster:

- Lubrication impulses of 0.5 ml of oil or grease up to NLGI 2 at a pressure of up to 10 bar
- Indication of operating condition via flashing LED status display (green/red)
- Dispensing time can be modified at any time via the lubricator
- Modular system, fully compatible with 60, 125 and 250 ml simalube lubricators
  The lubricator can be replaced without removing the simalube® IMPULSE
- Gentle on all lubricants, as only the dosing quantity is under pressure
- Can be installed outside of high-temperature or hazardous areas with tubes up to 4 metres long
- The compact format means it can be installed in very small spaces
- Functions perfectly in all positions, even underwater
- High cost savings thanks to reusability