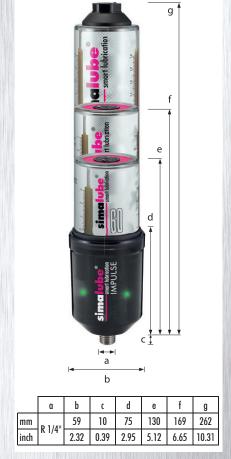

| simalube® IMPULSE        | Automatic pressure booster for the simalube® lubricator                                      |
|--------------------------|----------------------------------------------------------------------------------------------|
| Drive system             | Electromechanical                                                                            |
| Power supply             | Battery pack, 6 V 2.3 Ah<br>Battery pack for low temperatures, 6 V 2.9 Ah                    |
| Function display         | LED status display – green/red every 10 seconds                                              |
| Dispensing volume        | 0.5 ml per stroke                                                                            |
| Working pressure         | Up to 10 bar                                                                                 |
| Operating temperature    | −10 °C to +55 °C (14 °F to 131 °F)                                                           |
| Time setting             | 1 to 12 months – determined by the setting on the simalube                                   |
| Lubrication rate         | Depends on the size and settings of the simalube: 0.17 to 8.3 ml/day                         |
| Lubricator volume        | 60 ml, 125 ml or 250 ml                                                                      |
| Lubricant                | Greases up to NLGI 2 or oils                                                                 |
| Installation position    | Any                                                                                          |
| Weight                   | 0.24 kg                                                                                      |
| Protection rating        | IP68 (dust and water resistant)                                                              |
| Warranty & period of use | 3 years from the production date or until 10 simalube lubricators (125 ml) have been emptied |