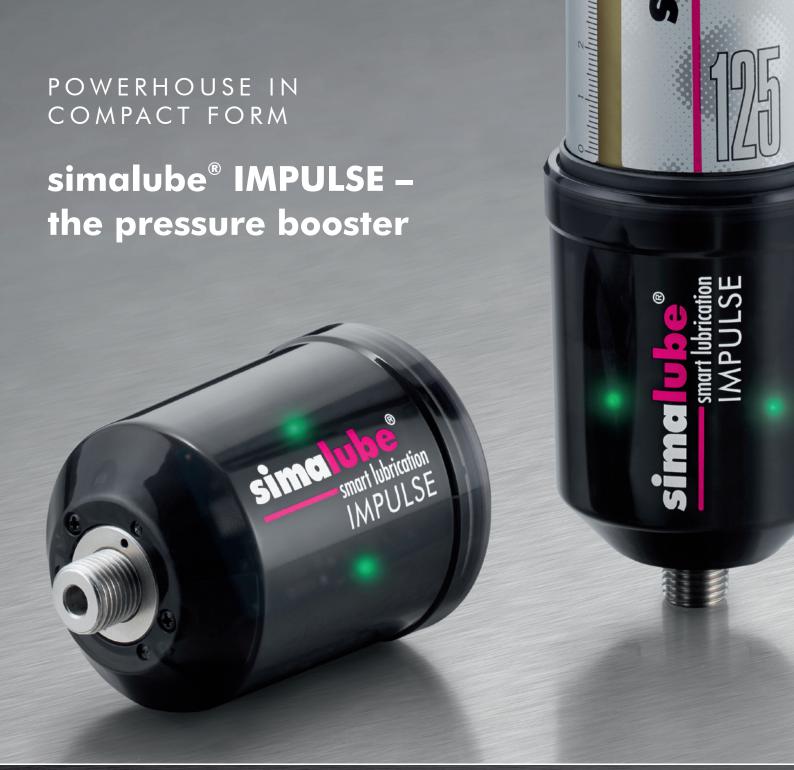

simalube<sup>®</sup> IMPULSE – pressure booster up to 10 bar

**simalube** \* **IMPULSE** is the perfect complement to the tried-and-tested simalube lubricator – wherever high pressure is required. Simply affix the **simalube** \* **IMPULSE** to the lubrication point, then screw on and activate the desired simalube lubricator. That is all it takes to overcome counterpressures of up to 10 bar. No further adjustments need to be made to the device. The LED display provides information at all times on the condition and functionality of the **simalube** \* **IMPULSE**.

## Benefits of the pressure booster simulube® IMPULSE:

- Function monitoring via LED display
- Modular and reusable
- Gentle on all lubricants
- Easy to use

The simalube® IMPULSE ensures reliable lubrication in situations with high counterpressure and long lubrication lines. With the automatic simalube lubricators, this pressure booster pumps greases and oils at up to 10 bar and 0.5 ml per impulse to the targeted lubrication point. The LED display of the intelligent pressure booster provides information continously about the current operating condition, and flashes green when the device is functioning correctly.

## Benefit from the advantages of the simalube® IMPULSE pressure booster:

- Lubrication impulses of 0.5 ml of oil or grease up to NLGI 2 at a pressure of up to 10 bar
- Indication of operating condition via flashing LED status display (green/red)
- Dispensing time can be modified at any time via the lubricator
- Modular system, fully compatible with 60, 125 and 250 ml simalube lubricators
  The lubricator can be replaced without removing the simalube® IMPULSE
- Gentle on all lubricants, as only the dosing quantity is under pressure
- Can be installed outside of high-temperature or hazardous areas with tubes up to 4 metres long
- The compact format means it can be installed in very small spaces
- Functions perfectly in all positions, even underwater
- High cost savings thanks to reusability