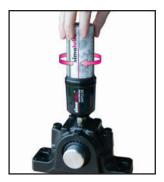

simalube<sup>®</sup> IMPULSE – pressure booster up to 10 bar

**simalube** \* **IMPULSE** is the perfect complement to the tried-and-tested simalube lubricator – wherever high pressure is required. Simply affix the **simalube** \* **IMPULSE** to the lubrication point, then screw on and activate the desired simalube lubricator. That is all it takes to overcome counterpressures of up to 10 bar. No further adjustments need to be made to the device. The LED display provides information at all times on the condition and functionality of the **simalube** \* **IMPULSE**.