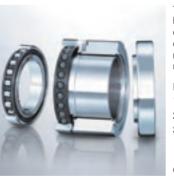

### Ball Screw Support for Heavy Loads

A series of high-load capacity, angular

TAC03 Series

CAT. No. 1248

### For Heavy Loads and Machine Tools

### Support Units

Heavy load support unit developed for machine tools incorporating TAC Series.

Features: 1. Ease of use 2. Short-term delivery 3. Wide variety

CAT. No. E3161

### TAC B Series High-rigidity, long-life angular contact

CAT. No. E1254

### contact thrust ball bearings that deliver optimal support for Ball Screws under heavy load conditions. Features: 1. High-load capacity 2. Compact design 3. Universal combination

Support unit for light loads and small equipment, aligned with standard angular-contact ball bearings; low-dust emission type for clean environments and low-profile type also available.