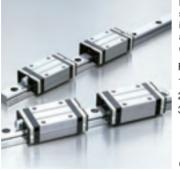

### **NSK Roller Guides**

### The most advanced Roller Guides, representing the culmination of NSK's analysis technology and tribology. With a complete lineup featuring high-load capacity and high rigidity, the RA Series meets the needs of a wide range of applications.

**RA Series** 

Features: 1. High rigidity 2. High accuracy 3. Long operating life 4. High dust resistance CAT. No. E3328