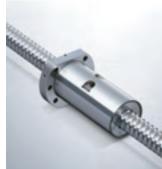

# Monocarriers

### All-in-one linear products that NSK originally developed ahead of any other manufacturer

A light-weight, single-axle actuator that embodies the technology NSK has accumulated over the years, with an all-in-one structure integrating a Ball Screw, Linear Guide, and support bearing.

NSK Monocarriers offer long-life, maintenance-free operation and

are suitable for a wide range of applications. Monocarriers for clean environments are also available.