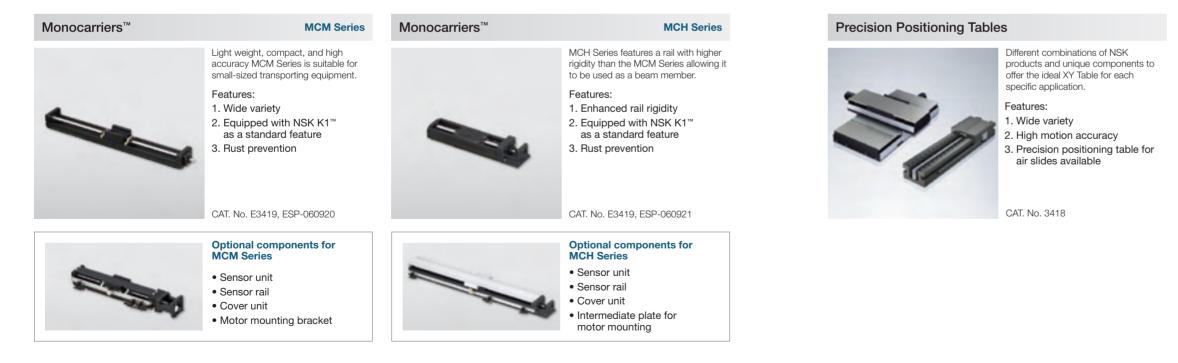

# Monocarriers

### All-in-one linear products that NSK originally developed ahead of any other manufacturer

A light-weight, single-axle actuator that embodies the technology NSK has accumulated over the years, with an all-in-one structure integrating a Ball Screw, Linear Guide, and support bearing.

NSK Monocarriers offer long-life, maintenance-free operation and

are suitable for a wide range of applications. Monocarriers for clean environments are also available.

# **XY** Tables

### Suitable for semiconductor and LCD production equipment and medical analysis devices, XY Tables realize advanced positioning accuracy

With its positioning technology and proprietary evaluation technology, NSK provides high-quality XY Tables that contribute to the further development of the state-of-the-art electronics industry.

Based on our thorough research into performance requirements for semiconductor and LCD production equipment, we are able to offer the ideal XY Tables, exclusively designed using analysis technology.

We have also developed XY Tables for special conditions, such as vacuum and non-magnetic environments.