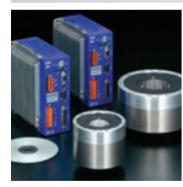

# **Megatorque Motors**

### Our Megatorque Motors demonstrate outstanding performance in highly accurate positioning and transportation equipment

With their high accuracy, high torque, light weight, and compact size, NSK direct drive motors improve productivity and contribute to higher accuracy, lighter weight, and greater compactness of various devices, such as high-speed robot arms.

### Megatorque Motors<sup>™</sup>

### **PS Series**

Advanced Megatorque Motors with high-speed, high-resolution capabilities.