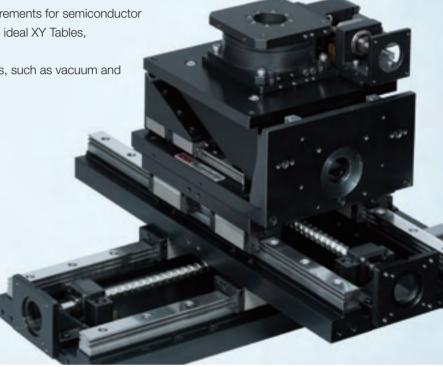

# **XY** Tables

### Suitable for semiconductor and LCD production equipment and medical analysis devices, XY Tables realize advanced positioning accuracy

With its positioning technology and proprietary evaluation technology, NSK provides high-quality XY Tables that contribute to the further development of the state-of-the-art electronics industry.

Based on our thorough research into performance requirements for semiconductor and LCD production equipment, we are able to offer the ideal XY Tables, exclusively designed using analysis technology.

We have also developed XY Tables for special conditions, such as vacuum and non-magnetic environments.