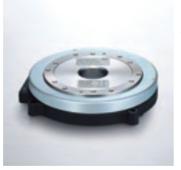

# **Megatorque Motors**

### Our Megatorque Motors demonstrate outstanding performance in highly accurate positioning and transportation equipment

With their high accuracy, high torque, light weight, and compact size, NSK direct drive motors improve productivity and contribute to higher accuracy, lighter weight, and greater compactness of various devices, such as high-speed robot arms.