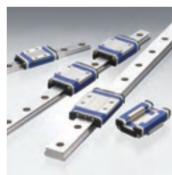

### **NSK Roller Guides**

### The most advanced Roller Guides, representing the culmination of NSK's analysis technology and tribology. With a complete lineup featuring high-load capacity and high rigidity, the RA Series meets the needs of a wide range of applications.

**RA Series** 

Features: 1. High rigidity 2. High accuracy 3. Long operating life 4. High dust resistance CAT. No. E3328