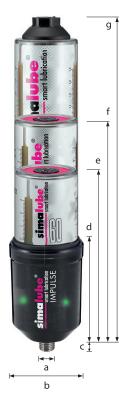

## Dimensions and disposal of the simalube® IMPULSE

Dispose the battery pack in battery recycling

|   | mm     | inch   |
|---|--------|--------|
| а | R¹/₄′′ |        |
| b | Ø 59   | Ø 2.32 |
| С | 10     | 0.39   |
| d | 75     | 2.95   |
| е | 130    | 5.12   |
| f | 169    | 6.65   |
| g | 262    | 10.31  |