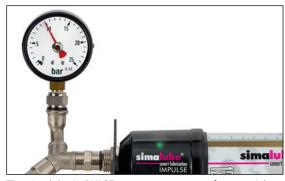

## Description simulube® IMPULSE

- Pressure booster simalube® IMPULSE
- Battery pack
- Function display LED (green/red)
- Connection thread G 1/4"

The simalube IMPULSE creates a pressure of up to 10 bar.

#### Technical Information simalube® IMPULSE simalube® IMPULSE Automatic pressure booster for the simalube lubricator **Drive system** Electromechanical Battery pack (alkaline), 6 V 2.3 Ah Power supply Battery pack (lithium) for low temperatures, 6 V 2.9 Ah **Function display** LED status display: green/red every 10 seconds 0.5 ml per stroke **Dispensing volume Working pressure** Up to 10 bar -10 °C to +55 °C **Operating temperature** Time settina 1 to 12 months - determined by the setting on the simalube **Lubrication rate** Depends on the size and settings of the simalube: 0.17 to 8.3 ml/day According to lubricator: 60 ml, 125 ml or 250 ml **Lubricator volume** Lubricant Grease up to NLGI 2 or oil Installation position Anv **Connection thread** G 1/4" with integrated non-return valve $\emptyset$ 59 $\times$ 85 mm **Housing dimensions Housing material** PET semitransparent 0.24 kg Weight **Protection rating** IP68 (dust- and waterproof) Warranty & 3 years from the production date or until 10 simalube lubricators (125 ml) have been emptied service lífe Recommended at +20 °C (+/-5 °C) Storage Protect against sunlight and store in a dry place (<65% humidity)