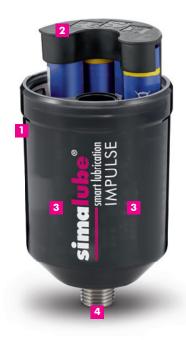

## Description simulube® IMPULSE

- Pressure booster simalube® IMPULSE
- Battery pack
- Function display LED (green/red)
- Connection thread G 1/4"

The simalube IMPULSE creates a pressure of up to 10 bar.