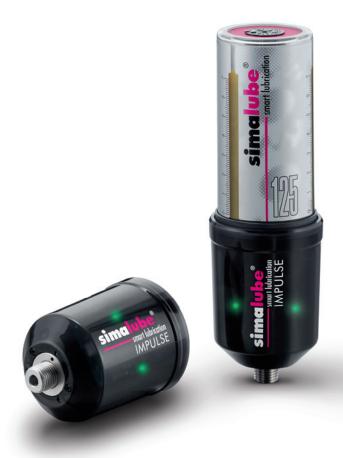

## Fully automatic pressure booster for simalube lubricators

The simalube IMPULSE is a fully automatic, electromechanical pressure booster for simulube lubricators. A dispensing time between 1 and 12 months is set on the simalube lubricator, which supplies the system with lubricant. The pressure booster transforms the continuous flow of lubricant from the simulube into lubrication bursts of about 0.5 ml in volume and a pressure of up to 10 bar. This feature is monitored by a logic controller that has a blinking LED display (green/ red) to indicate the current operating mode. Power is supplied by a replaceable battery pack. The pressure booster can be reused multiple times.

## Description simulube® IMPULSE

- Pressure booster simalube® IMPULSE
- Battery pack
- Function display LED (green/red)
- Connection thread G 1/4"

The simalube IMPULSE creates a pressure of up to 10 bar.