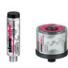

simalube® multipoint – the automatic multipoint lubrication system for small quantities of lubricant

# simalube® – for reliable and cost-effective lubrication

With the **simalube**® multipoint lubrication system 5 individual lubrication points can reliably be serviced. The lubricant quantity per chamber is 8 ml which can be dispensed within a period from 1 to 12 months. By means of an intelligent snapping system, the empty lubricator can be removed from the fitting connection and easily be replaced by a new lubricator. The **simalube**® multipoint dispensers are available filled with various lubricants (grease or oil). The operating time can be adjusted at any time and be changed according to the requirements.

simalube® multipoint lubricator

The simulube multipoint, driven by the worldwide patented gas generating drycell, lubricates automatically and reliably 5 lubrication points to the required quantity. It operates automatically 24 hours a day, 7 days a week, and it is adjustable from 1 to 12 months.