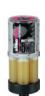

# simalube® – for reliable and cost-effective lubrication

With the **simalube**® multipoint lubrication system 5 individual lubrication points can reliably be serviced. The lubricant quantity per chamber is 8 ml which can be dispensed within a period from 1 to 12 months. By means of an intelligent snapping system, the empty lubricator can be removed from the fitting connection and easily be replaced by a new lubricator. The **simalube**® multipoint dispensers are available filled with various lubricants (grease or oil). The operating time can be adjusted at any time and be changed according to the requirements.

simalube® multipoint lubricator

The simulube multipoint, driven by the worldwide patented gas generating drycell, lubricates automatically and reliably 5 lubrication points to the required quantity. It operates automatically 24 hours a day, 7 days a week, and it is adjustable from 1 to 12 months.

### The practical benefits of the compact simulube multipoint lubricator:

- 5 lubrication points can simultaneously be supplied
- The time setting of 1 to 12 months can be changed as any time
- Easy adjustment of dispensing rate during operation
- Content: 5 x 8 ml lubricant (grease or oil)
- Transparent container to check lubricant levels (quantity control)
- Ideal relation between size and content of lubricant. Compact size permits installation in restricted areas
- Environmentally friendly. Easy to dispose
- Wide range of accessories are available such as adapters nipples, tubes and brushes