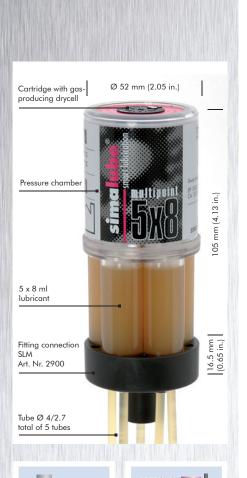

simalube® multipoint – the automatic multipoint lubrication system for small quantities of lubricant

# simalube® – for reliable and cost-effective lubrication

With the **simalube**® multipoint lubrication system 5 individual lubrication points can reliably be serviced. The lubricant quantity per chamber is 8 ml which can be dispensed within a period from 1 to 12 months. By means of an intelligent snapping system, the empty lubricator can be removed from the fitting connection and easily be replaced by a new lubricator. The **simalube**® multipoint dispensers are available filled with various lubricants (grease or oil). The operating time can be adjusted at any time and be changed according to the requirements.

- 5 x 8 ml lubricant (grease or oil)
- Appropriate for the lubrication of linear slides
- Runtime from 1 to 12 months continuously adjustable
- Snapping system allows easy mounting to fitting connection
- Fast coupling to tubes with Ø 4/2.7 mm

simalube® multipoint lubricator

The simulube multipoint, driven by the worldwide patented gas generating drycell, lubricates automatically and reliably 5 lubrication points to the required quantity. It operates automatically 24 hours a day, 7 days a week, and it is adjustable from 1 to 12 months.

### The practical benefits of the compact simulube multipoint lubricator:

- 5 lubrication points can simultaneously be supplied
- The time setting of 1 to 12 months can be changed as any time
- Easy adjustment of dispensing rate during operation
- Content: 5 x 8 ml lubricant (grease or oil)
- Transparent container to check lubricant levels (quantity control)
- Ideal relation between size and content of lubricant. Compact size permits installation in restricted areas
- Environmentally friendly. Easy to dispose
- Wide range of accessories are available such as adapters nipples, tubes and brushes