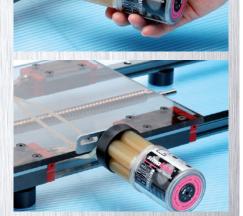

- 5 x 8 ml lubricant (grease or oil)
- Appropriate for the lubrication of linear slides
- Runtime from 1 to 12 months continuously adjustable
- Snapping system allows easy mounting to fitting connection
- Fast coupling to tubes with Ø 4/2.7 mm

### The practical benefits of the compact simulube multipoint lubricator:

- 5 lubrication points can simultaneously be supplied
- The time setting of 1 to 12 months can be changed as any time
- Easy adjustment of dispensing rate during operation
- Content: 5 x 8 ml lubricant (grease or oil)
- Transparent container to check lubricant levels (quantity control)
- Ideal relation between size and content of lubricant. Compact size permits installation in restricted areas
- Environmentally friendly. Easy to dispose
- Wide range of accessories are available such as adapters nipples, tubes and brushes