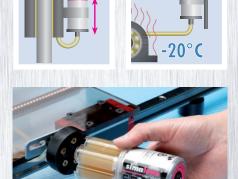

- 5 x 8 ml lubricant (grease or oil)
- Appropriate for the lubrication of linear slides
- Runtime from 1 to 12 months continuously adjustable
- Snapping system allows easy mounting to fitting connection
- Fast coupling to tubes with Ø 4/2.7 mm

### The practical benefits of the compact simulube multipoint lubricator:

- 5 lubrication points can simultaneously be supplied
- The time setting of 1 to 12 months can be changed as any time
- Easy adjustment of dispensing rate during operation
- Content: 5 x 8 ml lubricant (grease or oil)
- Transparent container to check lubricant levels (quantity control)
- Ideal relation between size and content of lubricant. Compact size permits installation in restricted areas
- Environmentally friendly. Easy to dispose
- Wide range of accessories are available such as adapters nipples, tubes and brushes