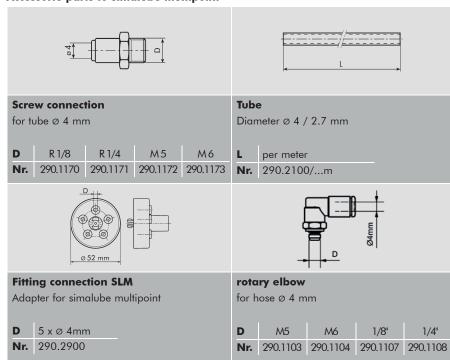

-----|---------------------|------------------------------------------|-----------|-----------|--------------------------|
| SLM01 | Multipurpose grease | -30 / +120°C                             | mineral   | Li/Ca     | 118 mm <sup>2</sup> /s   |
| SLM06 | Fluid grease        | -20 / +120°C                             | mineral   | Li/Ca     | 98 mm²/s                 |
| SLM12 | Fluid food grease   | -30 / +120°C                             | synthetic | Bentonite | 150 mm <sup>2</sup> /s   |
| SLM14 | Chain oil           | -10 / +90°C                              | mineral   | -         | 68 mm²/s                 |
| SLM18 | Food industry oil   | -15 / +150°C                             | synthetic | -         | 220 mm <sup>2</sup> /s   |

#### Accessorie parts to simulube multipoint



## simatec ag

Stadthof 2, CH-3380 Wangen a. Aare

Tel.: +41 (0)32 636 50 00 Fax: +41 (0)32 636 50 19 welcome@simatec.com www.simatec.com



worldwide patents